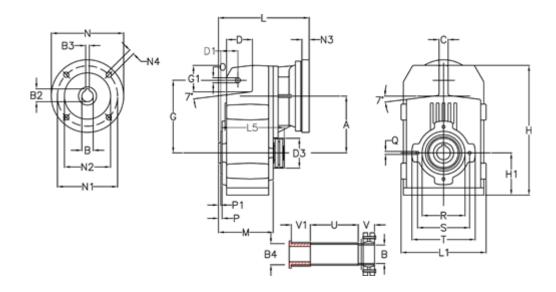

## **Data Sheet**

Article number: 29560225618225
Description: Shaft mounted gear

A253QF30-256,1-P71B5

## **Measures**

| A = 128.75 | D1 = 43.5 | l5 = 197.5 | P1                                  | = 3.5    | V  |
|------------|-----------|------------|-------------------------------------|----------|----|
| B = 30     | d3 = 83   | M = 135.5  | Q                                   | = M10x14 | V1 |
| B1 = 14    | G = 162   | N = 160    | R                                   | = 110    |    |
| B2 = 16.3  | G1 = 58.0 | N1 = 130   | S                                   | = 130    |    |
| B3 = 5     | H = 290.5 | N2 = 110   | Т                                   | = 150    |    |
| B4 = 30    | H1 = 93.5 | N4 = M8x16 | Tightening torque Nm adapter bushin | g = 6.0  |    |
| C = 20     | L = 213.0 | O = 13     | Tightening torque Nm shrink disc    | = 7.0    |    |
| D = 57.0   | L1 = 188  | P = 6.0    | U                                   | = 120.5  |    |